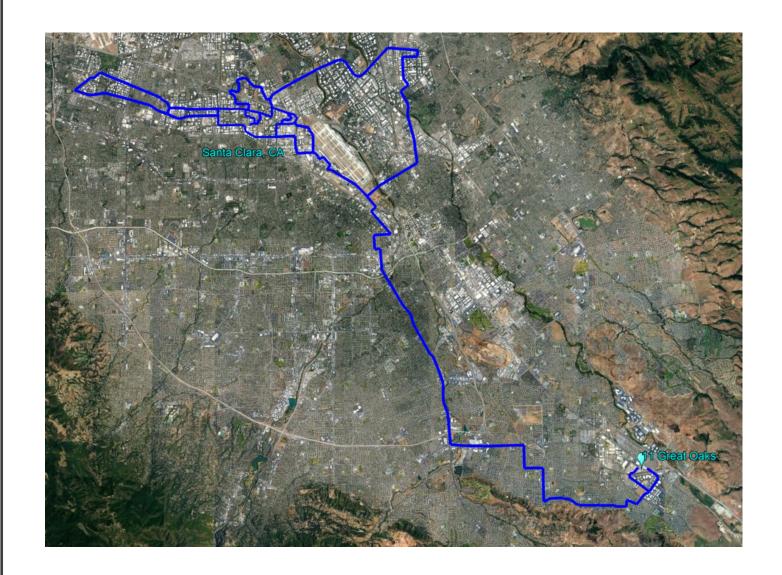

## Silicon Valley

### South Bay

- 52+ Route Miles of newly built network
- 100% Underground with minimal splice points
- Populated with Enhanced Single Mode Fiber
- 89,000 Fiber Miles with the ability to quickly grow to over 230,000 Fiber Miles
- Network reach includes 52 data centers representing over 520 MW of IT Load