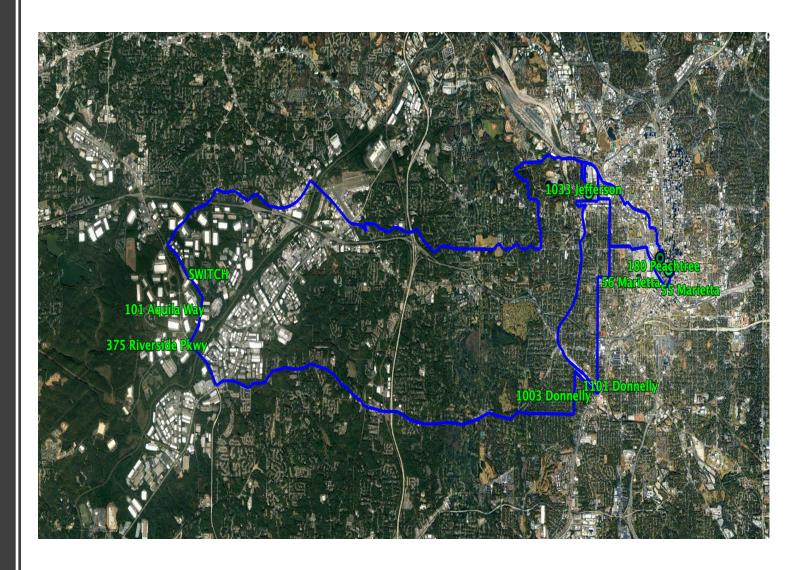

## Atlanta

#### **Greater Atlanta**

- 43+ Route Miles of newly built network
- 100% Underground with minimal splice points
- Populated with Enhanced Single Mode Fiber
- 75,000 Fiber Miles with the ability to quickly grow to over 100,000 Fiber Miles
- Network reach includes 10 data centers representing over 380 MW of IT Load